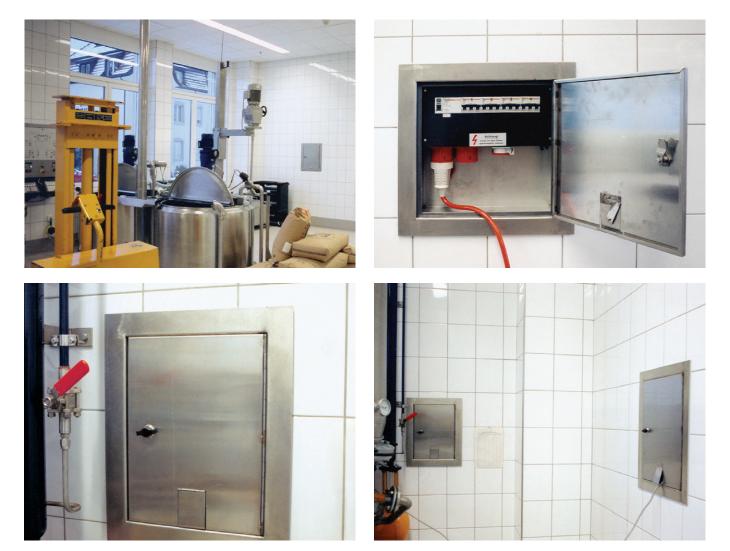

## Initial situation

The external form and appearance have to be identical, stainless material, easily to be cleaned, protected against dust and water jet.

## Characteristics

- Distribution box made of V2A
- Frame with door and seal
- Hard rubber distribution box implemented as installation kit
- The area can easily be cleaned when the distribution box is closed.

- A flap in the door front enables the cable connection when the door is closed.
- Door with a rotary closure

- The installation is made on a grand scale to prevent a cable tangle; so the instruments and equipment can be changed individually.